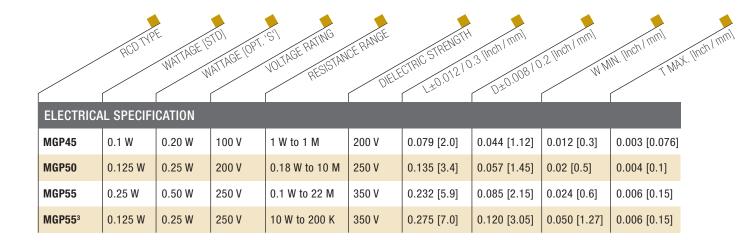

## FEATURES

- · Industry's widest selection of metal film MELF resistors-
- 0.1 W to 0.5 W, 0.1 Ω to 22 MΩ, 0.1 % to 5 %, 10 ppm to 100 ppm/°C
- Low cost, quick delivery (available on SWIFT™ program)
- Precision performance, excellent environmental stability
- Series MHM hermetic sealed is an industry first!

Metal film performance, economical price! RCD Series MGP melf\* resistors utilize precision film technology which is inherently low inductance, low noise, and high stability even after extended periods. Heavy solder plating assures excellent solderability and long shelf life. Series MHM offers hermetically sealed environmental protection and utmost reliability. MGP series parts are color banded, MHM are alphanumerically marked with resistance and tolerance. \*Melf = metal electrode face-bonded (cylindrical component).