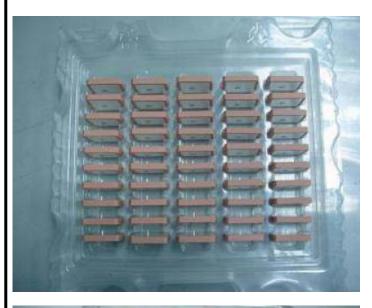

## CPA 25 \* 25 packing specification

1. Put Patch 50pcs in each tray (800001000205).

2. Stack 4 trays.

3. Put foam which has 1cm thickness on the top of tray & fix it by package machine.

| UNLESS OTHER SPECIFIED                    |                 |                                                                                                                    |                                                  |           |   |  |  |  |
|-------------------------------------------|-----------------|--------------------------------------------------------------------------------------------------------------------|--------------------------------------------------|-----------|---|--|--|--|
| X= X.X=                                   | X.XX=           | INPAQ TECHNOLOGY CO.,LTD                                                                                           |                                                  |           |   |  |  |  |
| ANGLES=± HOLEDIA=                         |                 |                                                                                                                    |                                                  |           |   |  |  |  |
| SCALE :                                   | UNIT :          | THIS DRAWING                                                                                                       | NGS AND SPECIFICATIONS ARE THE PROPERTY OF INPAQ |           |   |  |  |  |
| DRAWN BY:蕭富美                              | CHECKED BY:曾源標  | TECHNOLOGY CO.,LTD.AND SHALL NOT BE REPRODUCED OR USED AS<br>THE BASIS FOR THE MANUFACTURE OR SALE OF APPARATUS OR |                                                  |           |   |  |  |  |
| DESIGNED BY:馬敏勝                           | APPROVED BY:曾泓瑋 | DEVICES WITHOUT PERMISSION                                                                                         |                                                  |           |   |  |  |  |
| TITLE : CPA 25 * 25 packing specification |                 | DOCUMENT                                                                                                           | PKG00000                                         | SPEC REV. |   |  |  |  |
|                                           |                 | NO.                                                                                                                |                                                  | A2        |   |  |  |  |
|                                           |                 |                                                                                                                    | PAGE                                             | 1 OF      | 2 |  |  |  |