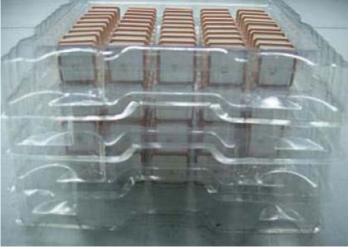

## CPA 25 \* 25 packing specification

1. Put Patch 50pcs in each tray (800001000205).

2. Stack 4 trays.

3. Put foam which has 1cm thickness on the top of tray & fix it by package machine.

| UNLESS OTHER SPECIFIED                    |                 |                                                                                                                    |                                                  |           |   |  |  |  |
|-------------------------------------------|-----------------|--------------------------------------------------------------------------------------------------------------------|--------------------------------------------------|-----------|---|--|--|--|
| X= X.X=                                   | X.XX=           | INPAQ TECHNOLOGY CO.,LTD                                                                                           |                                                  |           |   |  |  |  |
| ANGLES=± HOLEDIA=                         |                 |                                                                                                                    |                                                  |           |   |  |  |  |
| SCALE :                                   | UNIT :          | THIS DRAWING                                                                                                       | NGS AND SPECIFICATIONS ARE THE PROPERTY OF INPAQ |           |   |  |  |  |
| DRAWN BY:蕭富美                              | CHECKED BY:曾源標  | TECHNOLOGY CO.,LTD.AND SHALL NOT BE REPRODUCED OR USED AS<br>THE BASIS FOR THE MANUFACTURE OR SALE OF APPARATUS OR |                                                  |           |   |  |  |  |
| DESIGNED BY:馬敏勝                           | APPROVED BY:曾泓瑋 | DEVICES WITHOUT PERMISSION                                                                                         |                                                  |           |   |  |  |  |
| TITLE : CPA 25 * 25 packing specification |                 | DOCUMENT                                                                                                           | PKG00000                                         | SPEC REV. |   |  |  |  |
|                                           |                 | NO.                                                                                                                |                                                  | A2        |   |  |  |  |
|                                           |                 |                                                                                                                    | PAGE                                             | 1 OF      | 2 |  |  |  |