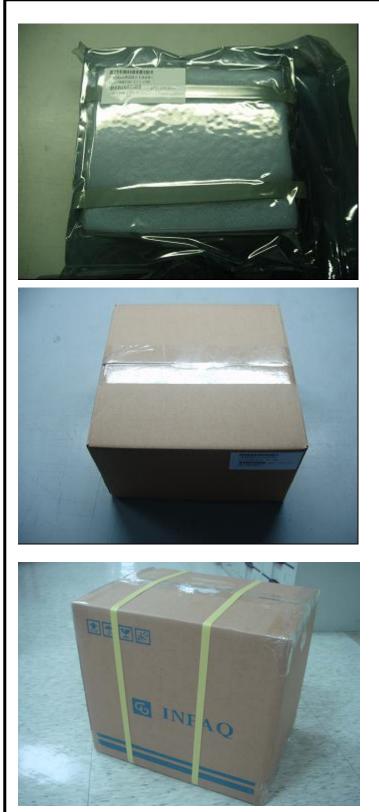

4. Sealed by vacuum packaging & labeling as drawing.

5. Put partition (80000010306) into the bottom of inside carton (8000012023025). Put 200pcs products into the inside carton & label each carton.

6. Put 4 inner cartons in 1 shipping carton (800001805203). Each shipping carton should contain 800pcs.