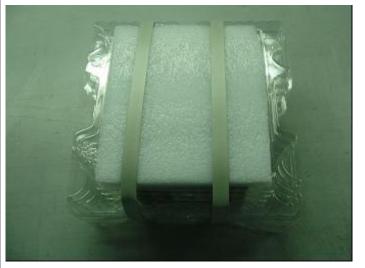

## CPA 25 \* 25 packing specification

1. Put Patch 50pcs in each tray (800001000205).

2. Stack 4 trays.

3. Put foam which has 1cm thickness on the top of tray & fix it by package machine.

| UNLESS OTHER SPECIFIED                    |                 |                                                                                                                    |                                                  |           |   |  |  |  |
|-------------------------------------------|-----------------|--------------------------------------------------------------------------------------------------------------------|--------------------------------------------------|-----------|---|--|--|--|
| X= X.X=                                   | X.XX=           | INPAQ TECHNOLOGY CO.,LTD                                                                                           |                                                  |           |   |  |  |  |
| ANGLES=± HOLEDIA=                         |                 |                                                                                                                    |                                                  |           |   |  |  |  |
| SCALE :                                   | UNIT :          | THIS DRAWING                                                                                                       | NGS AND SPECIFICATIONS ARE THE PROPERTY OF INPAQ |           |   |  |  |  |
| DRAWN BY:蕭富美                              | CHECKED BY:曾源標  | TECHNOLOGY CO.,LTD.AND SHALL NOT BE REPRODUCED OR USED AS<br>THE BASIS FOR THE MANUFACTURE OR SALE OF APPARATUS OR |                                                  |           |   |  |  |  |
| DESIGNED BY:馬敏勝                           | APPROVED BY:曾泓瑋 | DEVICES WITHOUT PERMISSION                                                                                         |                                                  |           |   |  |  |  |
| TITLE : CPA 25 * 25 packing specification |                 | DOCUMENT                                                                                                           | PKG00000                                         | SPEC REV. |   |  |  |  |
|                                           |                 | NO.                                                                                                                |                                                  | A2        |   |  |  |  |
|                                           |                 |                                                                                                                    | PAGE                                             | 1 OF      | 2 |  |  |  |

4. Sealed by vacuum packaging & labeling as drawing.

5. Put partition (80000010306) into the bottom of inside carton (8000012023025). Put 200pcs products into the inside carton & label each carton.

6. Put 4 inner cartons in 1 shipping carton (800001805203). Each shipping carton should contain 800pcs.