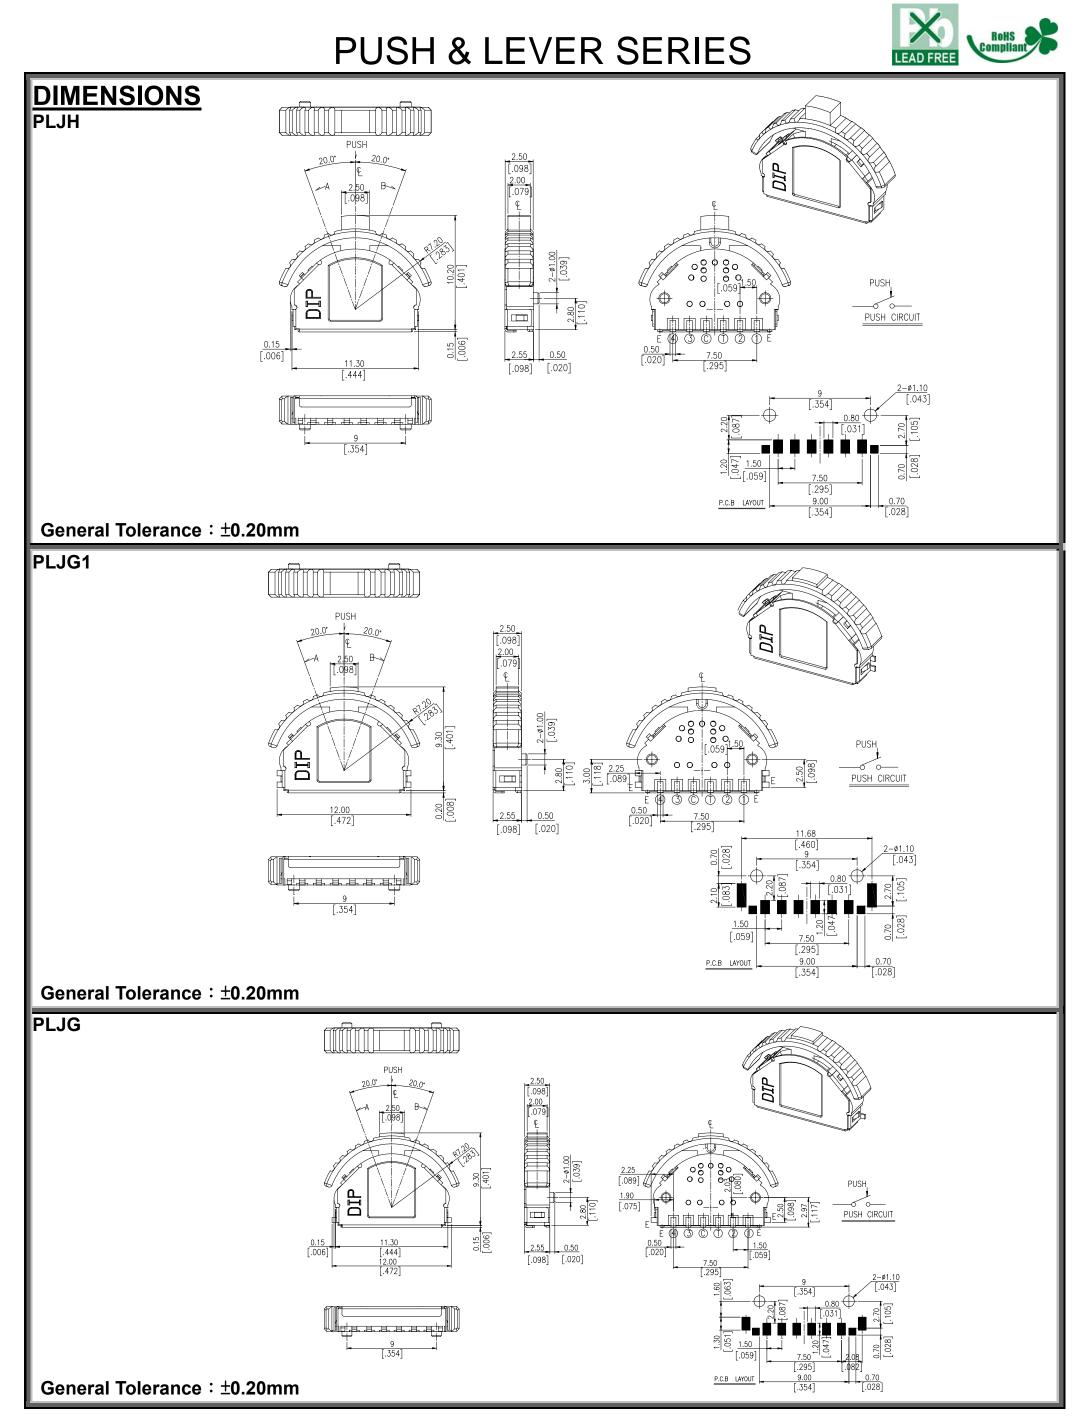

|                                                          |                          |                                   |                        | _                                               |             |            |          |         |                   |      |  |
|----------------------------------------------------------|--------------------------|-----------------------------------|------------------------|-------------------------------------------------|-------------|------------|----------|---------|-------------------|------|--|
| HOW TO ORDER                                             |                          |                                   | ANGL                   | LE 20                                           | <u>0° (</u> | A<br>[16°) | (8°)     | (8°)    | B<br>(16°)        | 20   |  |
| ▶ <b>PL</b> □ □ □ □ - □ □ - □ - □ - □                    |                          |                                   | TERMINAL N             |                                                 |             |            | 772      |         |                   |      |  |
|                                                          |                          |                                   | 2                      |                                                 | ×/////      | ,          |          |         |                   |      |  |
|                                                          | Pack                     | age Style:                        | 3                      |                                                 |             |            |          |         |                   |      |  |
|                                                          | □ = Tape & Reel          |                                   |                        | (4) <u>777777777777777777777777777777777777</u> |             |            |          |         |                   |      |  |
|                                                          |                          | Tape & Neel                       | ©                      |                                                 |             |            |          |         |                   |      |  |
|                                                          | Sold                     | erina :                           | *E : ERT⊢<br>*⊠ : ON F |                                                 |             | NAL        |          | CUIT DI | <u>agra</u> m     |      |  |
|                                                          | V = Lead Free Solderable |                                   |                        |                                                 |             |            |          |         |                   |      |  |
|                                                          |                          |                                   |                        |                                                 |             |            |          |         |                   |      |  |
|                                                          | H = F                    | H = High Actuator                 |                        |                                                 |             |            |          |         |                   |      |  |
|                                                          | <b>—</b> =               |                                   |                        |                                                 |             |            |          |         |                   |      |  |
|                                                          |                          |                                   |                        |                                                 |             |            |          |         |                   |      |  |
|                                                          | G = (                    | •                                 |                        |                                                 |             |            |          |         |                   |      |  |
|                                                          | K = Black                |                                   |                        |                                                 |             |            |          |         |                   |      |  |
|                                                          | <b>□</b> –               | Two Ground Pins                   |                        |                                                 |             |            |          |         |                   |      |  |
|                                                          | 1 = Four Ground Pins     |                                   |                        |                                                 |             |            |          |         |                   |      |  |
|                                                          |                          |                                   |                        |                                                 |             |            |          |         |                   |      |  |
| G = Ground Terminal                                      |                          |                                   |                        |                                                 |             |            |          |         |                   |      |  |
|                                                          |                          |                                   |                        |                                                 |             |            |          |         |                   |      |  |
|                                                          |                          |                                   |                        |                                                 |             |            |          |         |                   |      |  |
| Termination Type :                                       |                          |                                   |                        |                                                 |             |            |          |         |                   |      |  |
| J = S.M.T J BEND Terminals                               |                          |                                   |                        |                                                 |             |            |          |         |                   |      |  |
|                                                          |                          |                                   |                        |                                                 |             |            |          |         |                   |      |  |
| Push & Lever Switch                                      |                          |                                   |                        |                                                 |             |            |          |         |                   |      |  |
| SDECIEICATION                                            |                          |                                   |                        | -                                               |             |            |          |         |                   |      |  |
| SPECIFICATION                                            |                          |                                   | NO 644-1               | 1                                               |             |            |          |         |                   |      |  |
| △MECHANICAL<br>Mechanical Life: 100,000 operation cycles |                          | △COVER: Stainles △BASE: UL94V-0 I |                        |                                                 | non         | laeti      | <b>~</b> |         |                   |      |  |
| Operation Force: (A) Force on return actuator            |                          | Color: Brown                      |                        | CIII                                            | nop         | ιαστι      |          |         |                   |      |  |
| (A) $40 \pm 20$ gf.                                      |                          | <b>△STEM: UL94HB</b>              | Nvlon T                | 'he                                             | rmo         | plas       | tic      |         |                   |      |  |
| (B) Force on center push direc                           |                          | Color: Gray, Blac                 | -                      |                                                 |             | pido       |          |         |                   |      |  |
| (B) 150±50gf.                                            |                          | <b>△CONTACT DISC:</b>             |                        | hoi                                             | r bro       | onze       | with     | silver  | <sup>,</sup> clad | dina |  |
| Operation Temp: -10℃ to +70℃                             |                          | at contact surfac                 | -                      |                                                 |             |            |          |         |                   |      |  |
| Storage Temperature: -25℃ to +80℃                        |                          | <b>△TERMINAL:</b> Pho             | sphor b                | oroi                                            | nze         | with       | silve    | r clad  | ding              | at   |  |
|                                                          |                          | contact surface                   | •                      |                                                 |             |            |          |         | U                 |      |  |
| Electrical Life: 100,000 operation cycles                |                          | riangleSPRING: SWP or             | r SUS                  |                                                 |             |            |          |         |                   |      |  |
| Non-switching Rating: 100mA, 50VDC                       |                          |                                   |                        |                                                 |             |            |          |         |                   |      |  |
| Switching Rating: 10mA, 5VDC                             |                          |                                   |                        |                                                 |             |            |          |         |                   |      |  |
| Contact resistance: (a) $100m\Omega$ max. at initial     |                          |                                   |                        |                                                 |             |            |          |         |                   |      |  |
| (b) 200mΩ max. after life tes                            | st                       |                                   |                        |                                                 |             |            |          |         |                   |      |  |
| Insulation Resistance: 100MΩ min. 100VDC                 |                          |                                   |                        |                                                 |             |            |          |         |                   |      |  |
| Dielectric Strength: 100VAC/ minute                      |                          |                                   |                        |                                                 |             |            |          |         |                   |      |  |
| Capacitance : 5pF max.                                   |                          |                                   |                        |                                                 |             |            |          |         |                   |      |  |
| Circuit: Single pole single throw.                       |                          |                                   |                        | _                                               |             |            |          |         |                   |      |  |
| SOLDERING PROCESSES                                      |                          |                                   |                        |                                                 |             |            |          |         |                   |      |  |