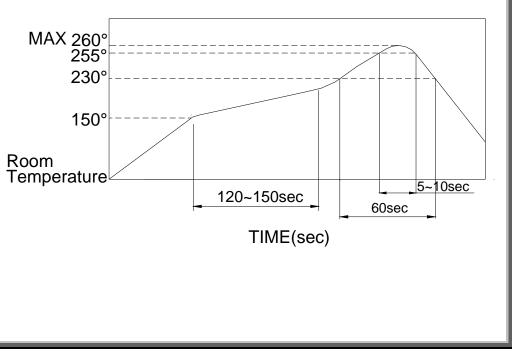

For best results, please follow these recommendations:  $\triangle$  Temperature Profile:

LIAND COLDEDING . Lies a soldering increase f 20 worth

 $\triangle$ HAND SOLDERING : Use a soldering iron of 30 watts, Controlled at 350°C approximately 5 seconds while Applying solder.

△REFLOW SOLDERING: When applying reflow soldering the peak temperature of the reflow oven should be set to 260°C max.