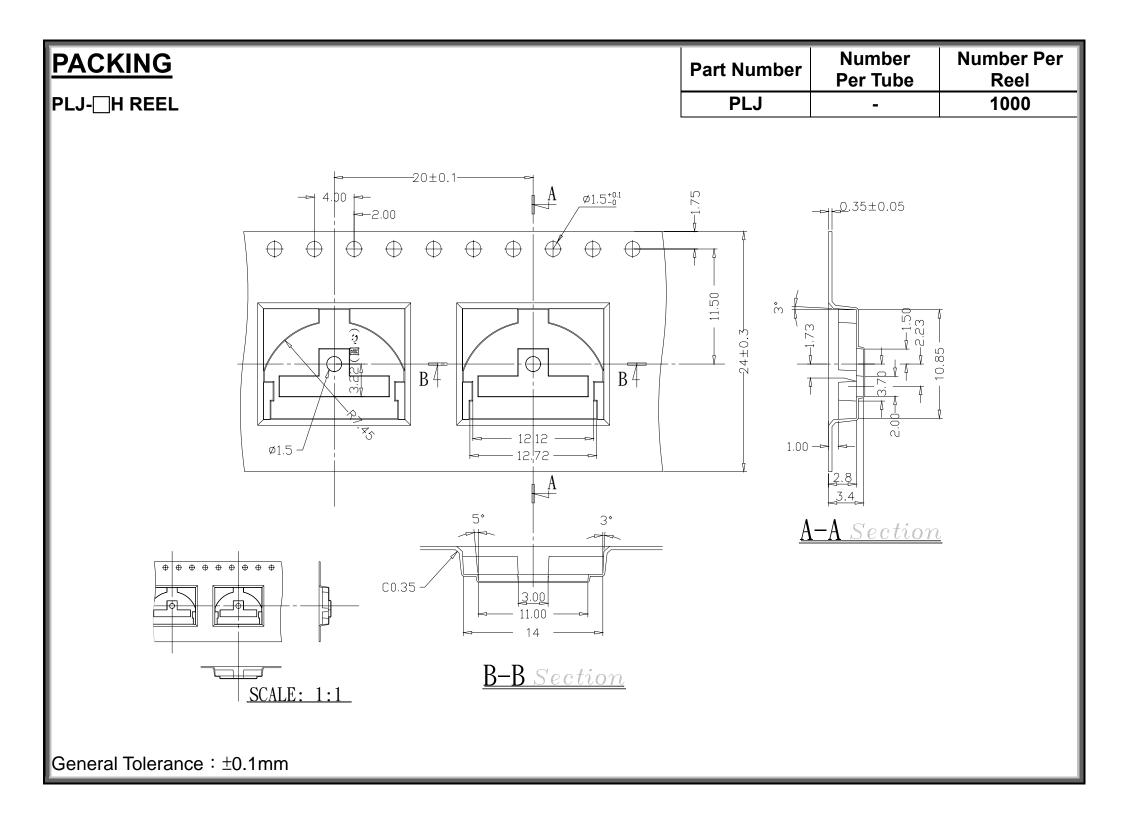

|                                                          |                          |                                   |                        | _                                               |             |            |          |         |                   |      |  |
|----------------------------------------------------------|--------------------------|-----------------------------------|------------------------|-------------------------------------------------|-------------|------------|----------|---------|-------------------|------|--|
| HOW TO ORDER                                             |                          |                                   | ANGL                   | LE 20                                           | <u>0° (</u> | A<br>[16°) | (8°)     | (8°)    | B<br>(16°)        | 20   |  |
| ▶ <b>PL</b> □ □ □ □ - □ □ - □ - □ - □                    |                          |                                   | TERMINAL N             |                                                 |             |            | 772      |         |                   |      |  |
|                                                          |                          |                                   | 2                      |                                                 | ×/////      | ,          |          |         |                   |      |  |
|                                                          | Pack                     | age Style:                        | 3                      |                                                 |             |            |          |         |                   |      |  |
|                                                          | □ = Tape & Reel          |                                   |                        | (4) <u>777777777777777777777777777777777777</u> |             |            |          |         |                   |      |  |
|                                                          |                          | Tape & Neel                       | ©                      |                                                 |             |            |          |         |                   |      |  |
|                                                          | Sold                     | erina :                           | *E : ERT⊢<br>*⊠ : ON F |                                                 |             | NAL        |          | CUIT DI | <u>agra</u> m     |      |  |
|                                                          | V = Lead Free Solderable |                                   |                        |                                                 |             |            |          |         |                   |      |  |
|                                                          |                          |                                   |                        |                                                 |             |            |          |         |                   |      |  |
|                                                          | H = F                    | H = High Actuator                 |                        |                                                 |             |            |          |         |                   |      |  |
|                                                          | <b>—</b> =               |                                   |                        |                                                 |             |            |          |         |                   |      |  |
|                                                          |                          |                                   |                        |                                                 |             |            |          |         |                   |      |  |
|                                                          | G = (                    | •                                 |                        |                                                 |             |            |          |         |                   |      |  |
|                                                          | K = Black                |                                   |                        |                                                 |             |            |          |         |                   |      |  |
|                                                          | <b>□</b> –               | Two Ground Pins                   |                        |                                                 |             |            |          |         |                   |      |  |
|                                                          | 1 = Four Ground Pins     |                                   |                        |                                                 |             |            |          |         |                   |      |  |
|                                                          |                          |                                   |                        |                                                 |             |            |          |         |                   |      |  |
| G = Ground Terminal                                      |                          |                                   |                        |                                                 |             |            |          |         |                   |      |  |
|                                                          |                          |                                   |                        |                                                 |             |            |          |         |                   |      |  |
|                                                          |                          |                                   |                        |                                                 |             |            |          |         |                   |      |  |
| Termination Type :                                       |                          |                                   |                        |                                                 |             |            |          |         |                   |      |  |
| J = S.M.T J BEND Terminals                               |                          |                                   |                        |                                                 |             |            |          |         |                   |      |  |
|                                                          |                          |                                   |                        |                                                 |             |            |          |         |                   |      |  |
| Push & Lever Switch                                      |                          |                                   |                        |                                                 |             |            |          |         |                   |      |  |
| SDECIEICATION                                            |                          |                                   |                        | -                                               |             |            |          |         |                   |      |  |
| SPECIFICATION                                            |                          |                                   | NO 644-1               | 1                                               |             |            |          |         |                   |      |  |
| △MECHANICAL<br>Mechanical Life: 100,000 operation cycles |                          | △COVER: Stainles △BASE: UL94V-0 I |                        |                                                 | non         | laeti      | <b>~</b> |         |                   |      |  |
| Operation Force: (A) Force on return actuator            |                          | Color: Brown                      |                        | CIII                                            | nop         | ιαστι      |          |         |                   |      |  |
| (A) $40 \pm 20$ gf.                                      |                          | <b>△STEM: UL94HB</b>              | Nvlon T                | 'he                                             | rmo         | plas       | tic      |         |                   |      |  |
| (B) Force on center push direc                           |                          | Color: Gray, Blac                 | -                      |                                                 |             | pido       |          |         |                   |      |  |
| (B) 150±50gf.                                            |                          | <b>△CONTACT DISC:</b>             |                        | hoi                                             | r bro       | onze       | with     | silver  | <sup>,</sup> clad | dina |  |
| Operation Temp: -10℃ to +70℃                             |                          | at contact surfac                 | -                      |                                                 |             |            |          |         |                   |      |  |
| Storage Temperature: -25℃ to +80℃                        |                          | <b>△TERMINAL:</b> Pho             | sphor b                | oroi                                            | nze         | with       | silve    | r clad  | ding              | at   |  |
|                                                          |                          | contact surface                   | •                      |                                                 |             |            |          |         | U                 |      |  |
| Electrical Life: 100,000 operation cycles                |                          | riangleSPRING: SWP or             | r SUS                  |                                                 |             |            |          |         |                   |      |  |
| Non-switching Rating: 100mA, 50VDC                       |                          |                                   |                        |                                                 |             |            |          |         |                   |      |  |
| Switching Rating: 10mA, 5VDC                             |                          |                                   |                        |                                                 |             |            |          |         |                   |      |  |
| Contact resistance: (a) $100m\Omega$ max. at initial     |                          |                                   |                        |                                                 |             |            |          |         |                   |      |  |
| (b) 200mΩ max. after life tes                            | st                       |                                   |                        |                                                 |             |            |          |         |                   |      |  |
| Insulation Resistance: 100MΩ min. 100VDC                 |                          |                                   |                        |                                                 |             |            |          |         |                   |      |  |
| Dielectric Strength: 100VAC/ minute                      |                          |                                   |                        |                                                 |             |            |          |         |                   |      |  |
| Capacitance : 5pF max.                                   |                          |                                   |                        |                                                 |             |            |          |         |                   |      |  |
| Circuit: Single pole single throw.                       |                          |                                   |                        | _                                               |             |            |          |         |                   |      |  |
| SOLDERING PROCESSES                                      |                          |                                   |                        |                                                 |             |            |          |         |                   |      |  |