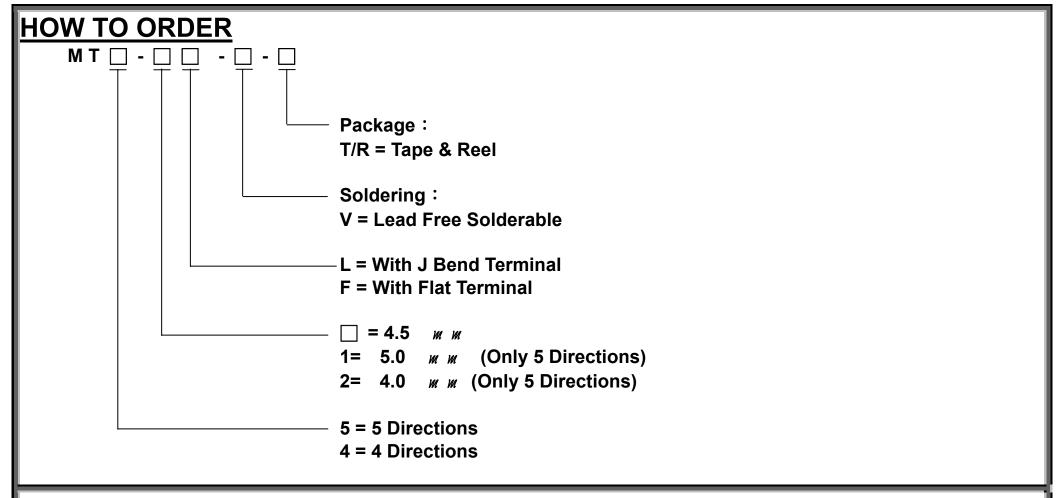

# **MATERIAL**

**△BASE: UL94V-0 Nylon High-Temp. Thermoplastic** 

Color: Black

**△COVER** : Nickel silver

**△CENTER STEM:** Nylon High-Temp Thermoplastic

**5Directions Color: Black 4Directions Color: Brown** 

**△FOUR WAY STEM: Nylon High-Temp Thermoplastic** 

**△CONTACT**: Stainless with silver cladding

**△TERMINAL**: Brass with silver plated