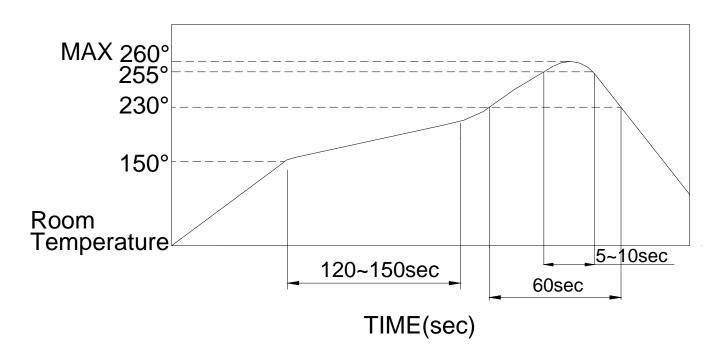

# SOLDERING PROCESSES

∴Hand Soldering: Use a soldering iron of 30 watts,

controlled at 350°C approximately

5 seconds while applying

 $\triangle$ Reflow soldering : When applying reflow soldering, the

peak temperature or the reflow over

should be set to 260℃ max

**△Temperature Profile:** 