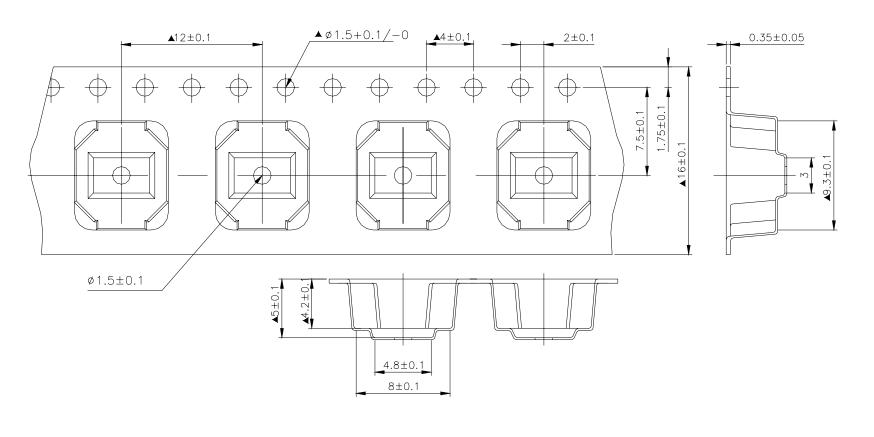

# PACKING Part Number Number Per Tube Number Per Reel MT4 850 MT5 850

General Tolerance: ±0.1mm