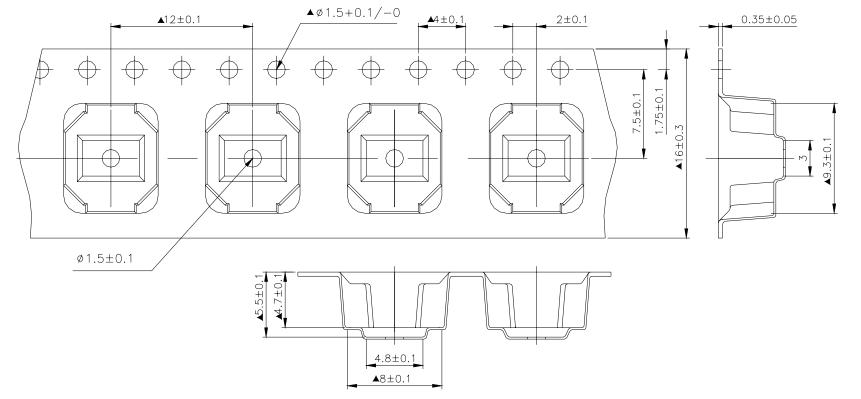

# PACKING Part Number Number Per Tube Number Per Reel MT4 850 MT5 850

General Tolerance: ±0.1mm

### MT4 REEL

General Tolerance: ±0.1mm