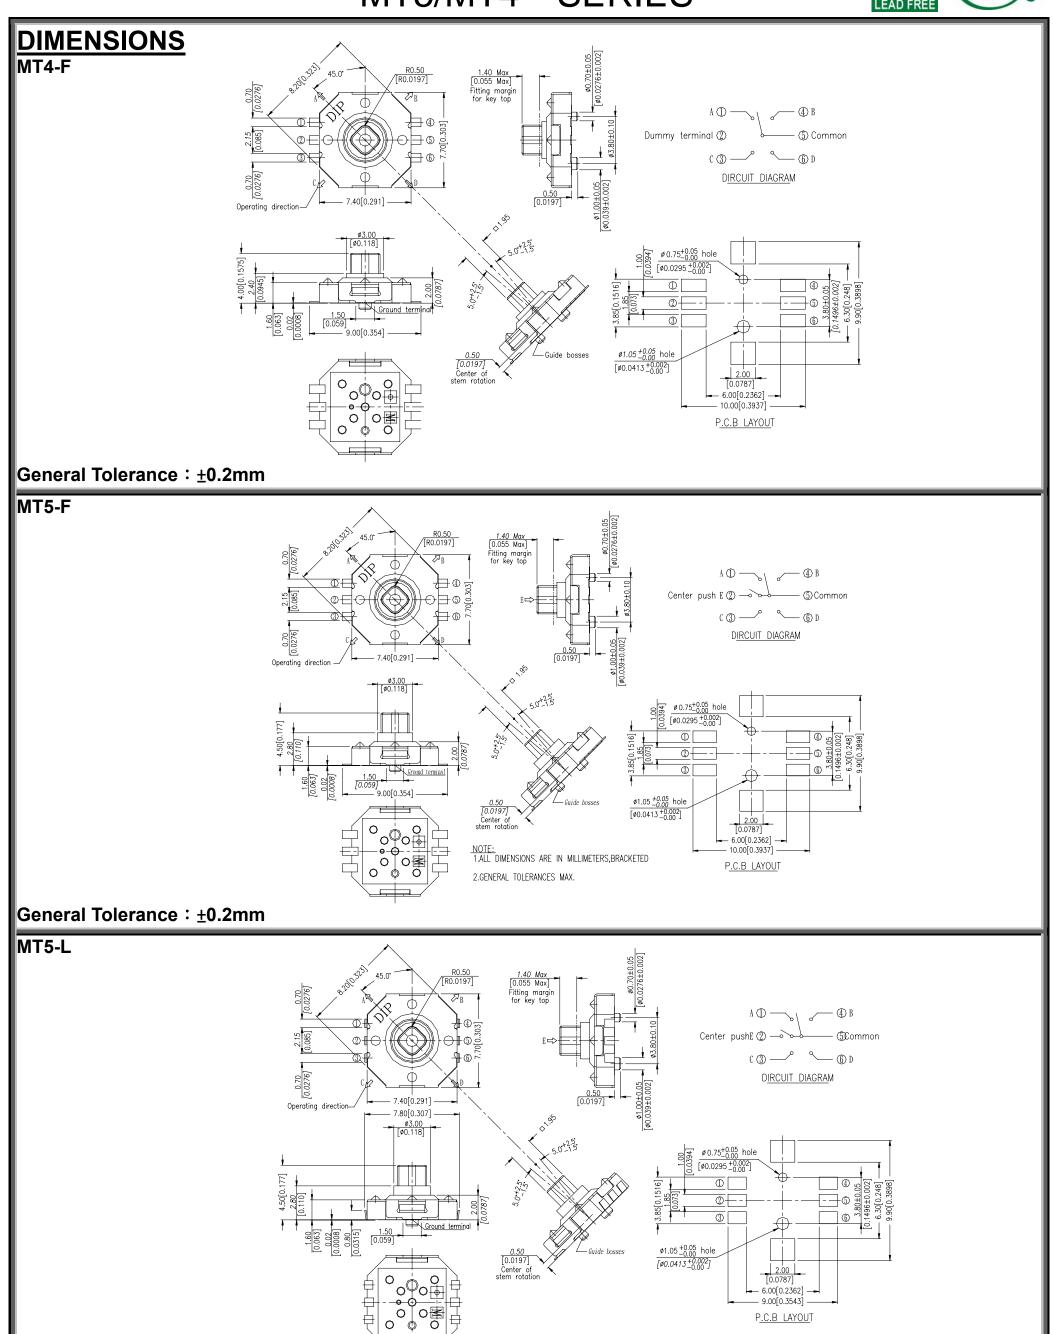

# MT5/MT4 SERIES







General Tolerance: ±0.2mm



# **SPECIFICATION**

**△MECHANICAL** 

**Operation Force: 4-direction: 160gf** 

Center push: 320gf

Stroke: 4- direction: 5°+2.5°/-1.5° mm

Center push: 0.25+0.1/-0.2 mm

Operation Temperature Range: -25°C to +85°

**△ELECTRICAL** 

**Electrical Life: 100,000 cycles** 

Rating: 50mA, 12VDC

Contact Resistance: 100mΩ max.

Insulation Resistance: 100MΩ min. at 100VDC

Dielectric Strength: 250VAC/1 minute Contact Arrangement: 1 pole 1 throw

# **MATERIAL**

**△BASE: UL94V-0 Nylon High-Temp. Thermoplastic** 

Color: Black

**△COVER** : Nickel silver

**△CENTER STEM:** Nylon High-Temp Thermoplastic

**5Directions Color: Black 4Directions Color: Brown** 

**△FOUR WAY STEM: Nylon High-Temp Thermoplastic** 

**△CONTACT**: Stainless with silver cladding

**△TERMINAL*